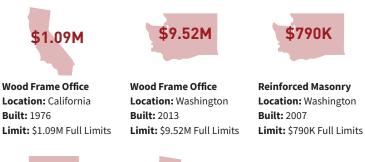

#### **Top Wins Lately**

**Commerical Earthquake Offices** 

Tilt Up Office Location: Arizona Built: 1988 Limit: \$780K Full Limits

Steel Frame Office Location: California Built: 2008 Limit: \$1.17M Full Limits